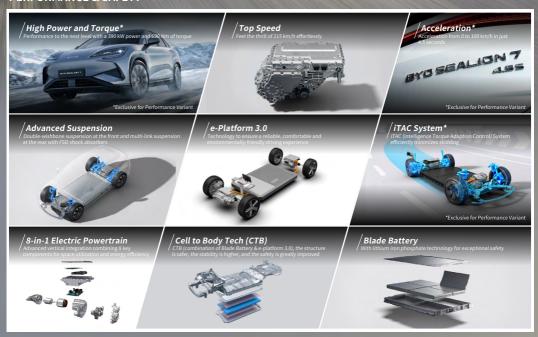

yle statement



# Ocean Aesthetics with a Dynamic Edge

Its sleek, flowing lines and aerodynamic profile give the SEALION 7 a sporty, futuristic look that turns heads wherever you go

## **EXTERIOR**





## **More Space to Live Your Life**

The interior of the BYD SEALION 7 embodies a sense of movement, suspension and volume to create a cohesive and immersive atmosphere

## INTERIOR





# Intelligent Elegance with Rotatable Display

Enjoy a cutting edge infotainment experience designed to enhance your drive, whether for navigation, entertainment, or convenience.

## **Head Unit**



## Always Take The Power with You

Mobile power station function **(V2L)** allows the vehicle to be transformed into a super mobile power bank supporting power up to 3.3 kW





## **PERFORMANCE & SAFETY**



## **BYD ADVANCED DRIVER ASSISTANCE SYSTEM (ADAS)**



BYD ADAS (Advanced Driver Assistance System) is a sophisticated suite of safety technologies utilizing advanced sensors and intelligent algorithms to enhance driver awareness and mitigate risks on the road

## **BYD SEALION 7 SPECIFICATIONS**

| BYD SEALION 7 SPECIFICATIONS              |                      |                         |