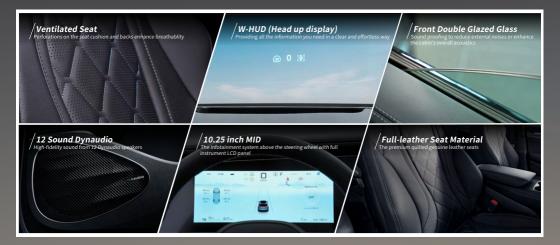

# BYD SEALION 7 INNOVATION UNLEASHED

# Reinventing The Senses With A New Level Of Aspiration

Experience a new electric performance SUV with premium styling that is more than just a vehicle—it's a lifestyle statement



# Ocean Aesthetics with a Dynamic Edge

Its sleek, flowing lines and aerodynamic profile give the SEALION 7 a sporty, futuristic look that turns heads wherever you go

## **EXTERIOR**





## **More Space to Live Your Life**

The interior of the BYD SEALION 7 embodies a sense of movement, suspension and volume to create a cohesive and immersive atmosphere

## INTERIOR





# Intelligent Elegance with Rotatable Display

Enjoy a cutting edge infotainment experience designed to enhance your drive, whether for navigation, entertainment, or convenience.

## **Head Unit**



## Always Take The Power with You

Mobile power station function **(V2L)** allows the vehicle to be transformed into a super mobile power bank supporting power up to 3.3 kW





## **PERFORMANCE & SAFETY**



## **BYD ADVANCED DRIVER ASSISTANCE SYSTEM (ADAS)**



BYD ADAS (Advanced Driver Assistance System) is a sophisticated suite of safety technologies utilizing advanced sensors and intelligent algorithms to enhance driver awareness and mitigate risks on the road

## **BYD SEALION 7 SPECIFICATIONS**

| BYD SEALION 7 SPECIFICATIONS              |                      |