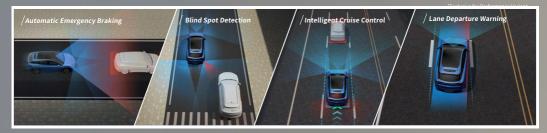

## **BYD ADVANCED DRIVER ASSISTANCE SYSTEM (ADAS)**

BYD ADAS (Advanced Driver Assistance System) is a sophisticated suite of safety technologies utilizing advanced sensors and intelligent algorithms to enhance driver awareness and mitigate risks on the road