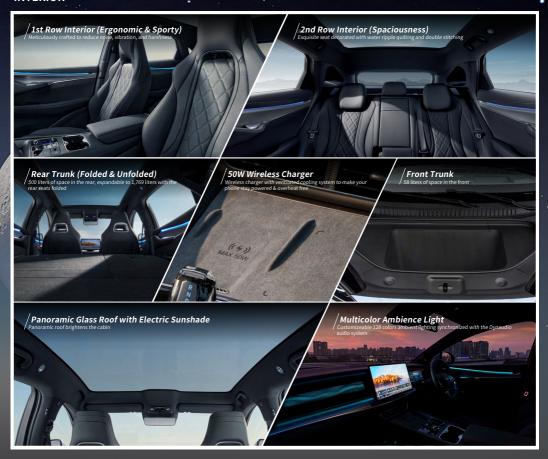

## **More Space to Live Your Life**

The interior of the BYD SEALION 7 embodies a sense of movement, suspension and volume to create a cohesive and immersive atmosphere

## INTERIOR