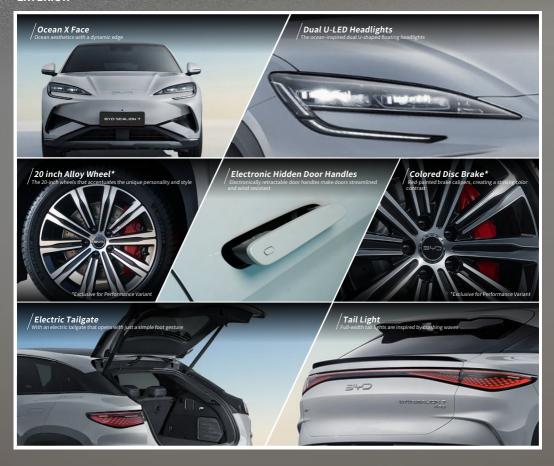

# BYD SEALION 7 INNOVATION UNLEASHED

# Reinventing The Senses With A New Level Of Aspiration

Experience a new electric performance SUV with premium styling that is more than just a vehicle—it's a lifestyle statement



# Ocean Aesthetics with a Dynamic Edge

Its sleek, flowing lines and aerodynamic profile give the SEALION 7 a sporty, futuristic look that turns heads wherever you go

## **EXTERIOR**





## **More Space to Live Your Life**

The interior of the BYD SEALION 7 embodies a sense of movement, suspension and volume to create a cohesive and immersive atmosphere

## INTERIOR





# Intelligent Elegance with Rotatable Display

Enjoy a cutting edge infotainment experience designed to enhance your drive, whether for navigation, entertainment, or convenience.

## **Head Unit**



## Always Take The Power with You

Mobile power station function **(V2L)** allows the vehicle to be transformed into a super mobile power bank supporting power up to 3.3 kW





## **PERFORMANCE & SAFETY**



## **BYD ADVANCED DRIVER ASSISTANCE SYSTEM (ADAS)**



BYD ADAS (Advanced Driver Assistance System) is a sophisticated suite of safety technologies utilizing advanced sensors and intelligent algorithm